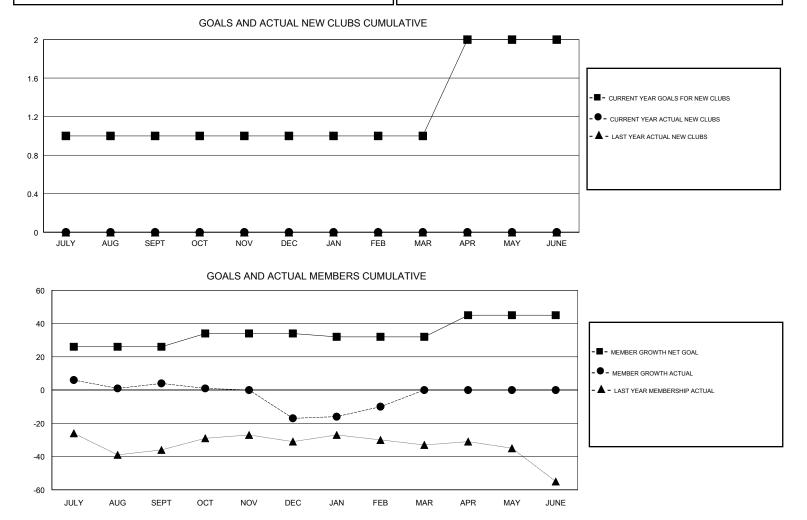

## GMT CA

| Clubs                 |               |           |               | Members               |                           |                         |                                                    |
|-----------------------|---------------|-----------|---------------|-----------------------|---------------------------|-------------------------|----------------------------------------------------|
| RESULTS FOR 2018-2019 |               |           |               | RESULTS FOR 2018-2019 |                           |                         |                                                    |
| QUARTER               | NEW CLUB GOAL | NEW CLUBS | DROPPED CLUBS | QUARTER               | MEMBER GROWTH NET<br>GOAL | MEMBER GROWTH<br>ACTUAL | DROPPED<br>MEMBERS ACTUAL<br>(including transfers) |
| JULY/AUG/SEPT         | 1             | 0         | 0             | JULY/AUG/SEPT         | 26                        | 17                      | 13                                                 |
| OCT/NOV/DEC           | 0             | 0         | 0             | OCT/NOV/DEC           | 8                         | 29                      | 50                                                 |
| JAN/FEB/MAR           | 0             | 0         | 0             | JAN/FEB/MAR           | -2                        | 13                      | 6                                                  |
| APR/MAY/JUNE          | 1             | 0         | 0             | APR/MAY/JUNE          | 13                        | 0                       | 0                                                  |